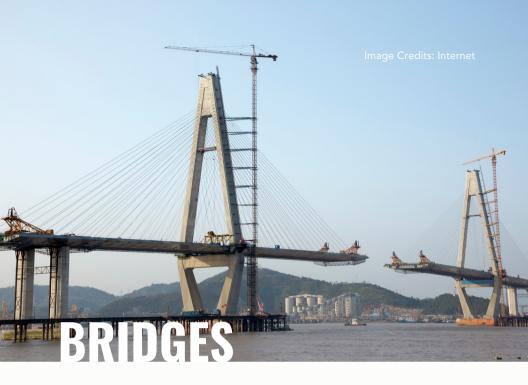

Bridges, Culverts, VUP, Flyovers, ROBs/RUBs, Interchanges are constructed mainly as part of a road infrastructure project or for railways and metros. It provides unhindered flow of vehicular traffic/water/animals in a direction.

We provide comprehensive engineering solutions for bridges including design, execution, project supervision, maintenance and commissioning.

#### **OUR SERVICES**

Feasibility Studies and Conceptual Designs
Detailed Project Reports
Detailed Engineering Services
Design Proof Checking
Construction Project Management Consultancy
Lender's Engineering Services
Hydrological Modeling of Bridges
Bridge Safety Assessment