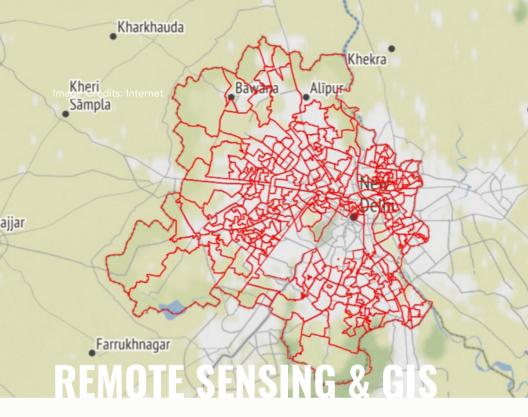

With advancement of Space technology, Remote Sensing & GIS applications have increased in recent times. Applications of GIS ranges from Land Surveying, Forest Management, Site Supervision, Agricultural Fields/ Crop Management, Water Resources and Flood Management, Urban Area Planning etc.

We offer wide ranging Geospatial consultancy services for both govt and private projects. Our team is highly skilled in softwares like ArcGIS, QGIS, DHI MIKE Urban, DHI MIKE Flood, ERDAS IMAGINE, EPA SWMM, Bentley WATERGEMS, LISFLOOD etc. to name a few.

#### **OUR SERVICES**

Creation of Thematic Maps from Satellite Imageries.

Development of Decision Support Systems
Flood Modelling and Flood Zonation Mapping
Urban Flood Modeling and Mitigation Strategy Planning
Hydrological Assessment using GIS
Crop Quality Assessment and Cropping Analysis
Urban Governance through GIS portals
Land Use Planning using HRSI, ETS and DGPS
Construction Activity Monitoring and Assessment using
HRSI